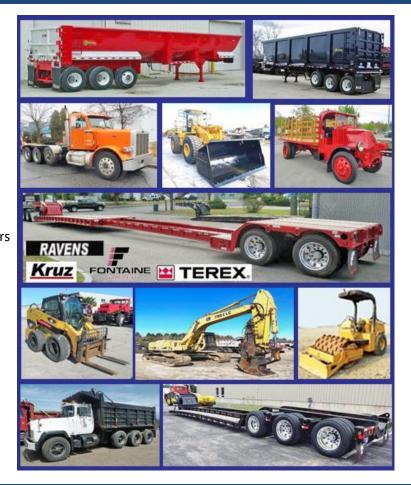

## **HISTORY & EXPERIENCE - Over 30 Years in the Construction Industry**

JOSEPH EQUIPMENT COMPANY has been serving the construction industry for over 30 years. They specialize in the sale of equipment trailers, heavy equipment & commercial trucks. Their vast expertise in trailer sales is matched by their large selection and inventory. They are an authorized dealer for Fontaine Trailer specialized heavy equipment lowbed trailers, Kruz and Ravens Aluminum and Steel Dump Trailers. They also carry used trailers of all makes and models. Joseph Equipment is an authorized Terex dealer specializing in off-road trucks and heavy equipment. They have a great selection of used commercial trucks, new and used heavy equipment, construction equipment and antique trucks.

#### **New Equipment & Dump Trailers:**

- Fontaine
- Kruz
- Ravens

#### **New Off-Road Trucks** & Heavy Equipment:

Terex

### **Commercial Trucks:**

- Antique Trucks
- Bucket / Boom Trucks
- Cab & Chassis
- Crane Trucks
- Dump Trucks
- Flatbed / Rack Bodies
- Fuel / Tank Trucks
- Garbage / Roll-offs
- Mixer Trucks
- Off-Highway Trucks
- Refrigerated Vans
- Sleepers & Day Cabs
- Tow Trucks
- Utility Trucks
- Vans / Box Trucks

#### **Construction Equipment:**

- Excavators
- Backhoes
- Compactors/Rollers
- Conveyors
- Dozers
- Forklifts
- Generators
- Graders
- Loaders
- Scissor & Boom Lifts
- Screeners/Crushers
- Skid Steers
- Attachments & Parts